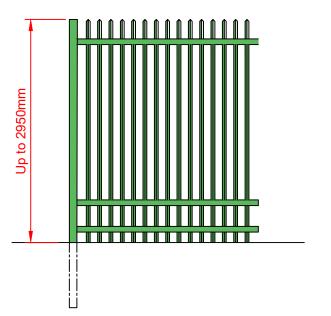

Typically Security Fence Gate Detail (1:50)

Typical Security Fence Detail (1:50)

Drumlins Park Ltd.

Job Title:

Drumlins Park Wind Farm Substation & Grid Connection

Figure 16: Typical Security Fencing Elevation

| Drawing No.:         |                       | Revision No.:           |                       |
|----------------------|-----------------------|-------------------------|-----------------------|
| DRU001SS_PAG_GA-0.05 |                       | Rev00                   |                       |
| Scale: (A3) 1:50     |                       | <u>Date:</u> 03/12/2020 |                       |
| Drawn By:<br>J.B.    | Checked By:<br>C.M.P. |                         | Confirmed By:<br>S.C. |
|                      |                       |                         |                       |